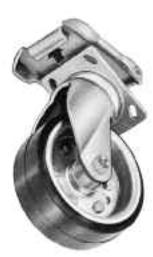

#### Load Capacity 225-500 lbs.

- A faster, easier, more efficient and economical way to attach Top Plate Casters to trash containers and equipment ( No welding or thru hole bolting required )
- · Each Caster attaches in seconds
- Eliminates welding or bolting new replacements to bottom of container.
- Allows easy service replacement of casters in the field.