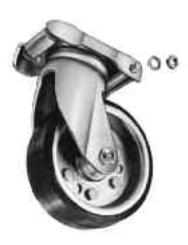

# To Install Caster to Pad, Follow These 3 Easy Steps:

1. Snap caster into Fast-Lock Caster Pad

2. Insert Non-Slipping Pin in holes and turn into locked position

3. Attach Lock Washer and Nut to Pin and tighten for reinforcement.