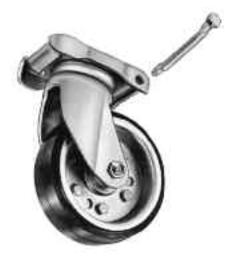

#### Load Capacity 225-500 lbs.

- A faster, easier, more efficient and economical way to attach Top Plate Casters to trash containers and equipment ( No welding or thru hole bolting required )
- · Each Caster attaches in seconds
- Eliminates welding or bolting new replacements to bottom of container.
- Allows easy service replacement of casters in the field.